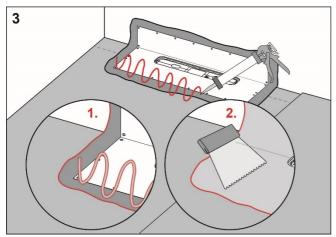

## **Procedure**

Apply LIP Skarvlim MSP to the floor and wall areas which the drain collar will cover. Spread the adhesive with a fine-toothed adhesive spreader.

Unfold the collar on the floor and wall. Carefully smooth out the collar and ensure that no wrinkles or blisters occur.

Install LIP Folie and seal all seams with LIP 2K Folielim W-Lim.

Complies with the
Trade Rules of the Swedish Ceramic Tile
Council for Wet Areas
BBV 21:1