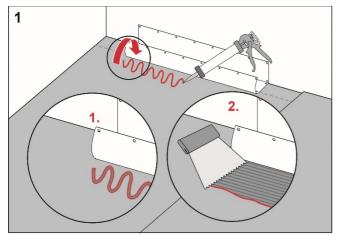

## **Procedure**

Apply LIP Skarvlim MSP to the floor and wall areas which the drain collar will cover. Spread the adhesive with a fine-toothed adhesive spreader.

Unfold the collar on the floor and wall. Carefully smooth out the collar and ensure that no wrinkles or blisters occur.