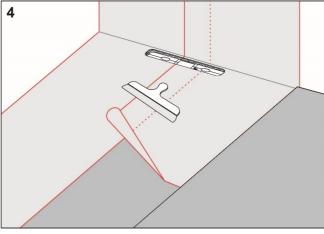

Install LIP Folie and seal all seams with LIP 2K Folielim W-Lim.

Complies with the
Trade Rules of the Swedish Ceramic Tile
Council for Wet Areas
BBV 21:1