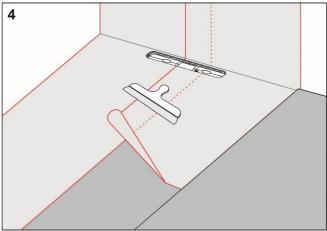

Apply KD+ Skarvlim on the drain collar and KD+ 2K Folielim to the rest of the floor and wall area.

Fit KD+ Folie Trygg or Folie Projekt and overlap the drain collar by a minimum of 50 mm. Seal all seams with KD+ 2K Folielim.