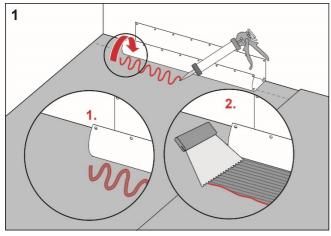

## **Procedure**

Apply KD+ Skarvlim to the floor and wall areas which the drain collar will cover. Spread the adhesive with a fine-toothed adhesive spreader.

Unfold the collar on the floor and wall. Carefully smooth out the collar and ensure that no wrinkles or blisters occur.