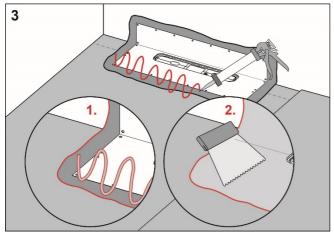

Apply KD+ Skarvlim on the drain collar and KD+ 2K Folielim to the rest of the floor and wall area.

Fit KD+ Folie Trygg or Folie Projekt and overlap the drain collar by a minimum of 50 mm. Seal all seams with KD+ 2K Folielim.