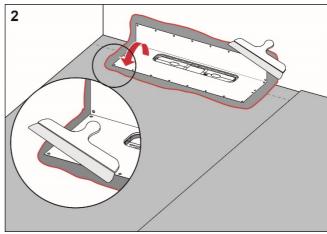

## **Procedure**

Apply KD+ Skarvlim to the floor and wall areas which the drain collar will cover. Spread the adhesive with a fine-toothed adhesive spreader.

Unfold the collar on the floor and wall. Carefully smooth out the collar and ensure that no wrinkles or blisters occur.