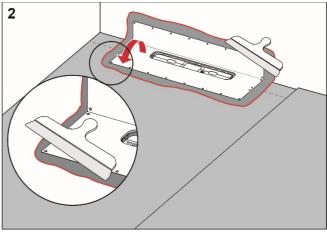

## **Procedure**

Apply FF M-1K Lim or FF M-2K to the floor and wall areas which the drain collar will cover. Spread the adhesive with a fine-toothed adhesive spreader.

Unfold the collar on the floor and wall. Carefully smooth out the collar and ensure that no wrinkles or blisters occur.