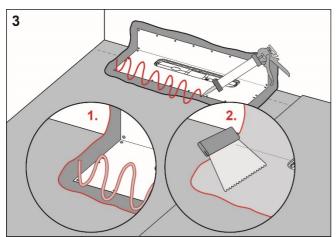

Apply FF M-1K Lim on the drain collar and FF M-1 Membran or FF M-2K to the rest of the floor and wall area.

Install FF Folie and overlap the drain collar by a minimum of 50 mm. Seal all seams with FF M-1 Membran, FF M-1K Lim or FF M-2K.