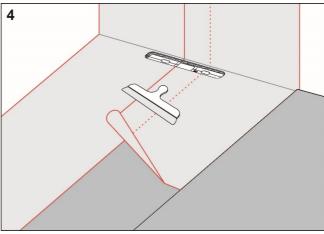

Apply FF M-1K Lim on the drain collar and FF M-1 Membran or FF M-2K to the rest of the floor and wall area.

Install FF Folie and overlap the drain collar by a minimum of 50 mm. Seal all seams with FF M-1 Membran, FF M-1K Lim or FF M-2K.