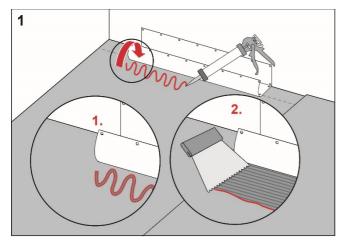

## **Procedure**

Apply FF M-1K Lim or FF M-2K to the floor and wall areas which the drain collar will cover. Spread the adhesive with a fine-toothed adhesive spreader.

Unfold the collar on the floor and wall. Carefully smooth out the collar and ensure that no wrinkles or blisters occur.