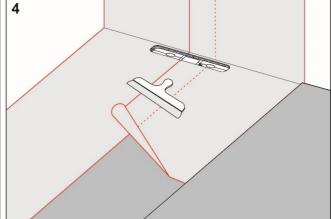

Apply Casco Wetstop Foil Seal to the drain collar and Casco Wetstop iFIX to the rest of the floor and wall area.

For more information about the Casco Folie 1: www.casco.se

Install Casco Foil and overlap the drain collar by a minimum of 50 mm. Seal all seams with Casco Wetstop iFIX.