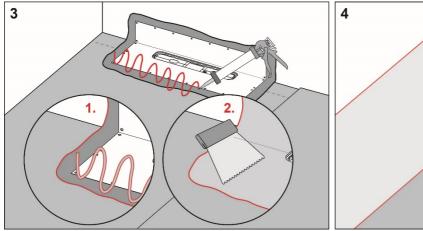

Apply Casco Wetstop Foil Seal to the drain collar and Casco Wetstop iFIX to the rest of the floor and wall area.

For more information about the Casco Folie 1: www.casco.se

Install Casco Foil and overlap the drain collar by a minimum of 50 mm. Seal all seams with Casco Wetstop iFIX.