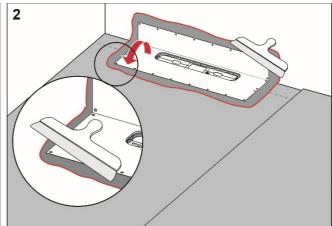

## Procedure

Apply Wetstop Foil Seal to the floor and wall areas which the drain collar will cover. Spread the adhesive with a fine-toothed adhesive spreader.

Unfold the collar on the floor and wall. Carefully smooth out the collar and ensure that no wrinkles or blisters occur.