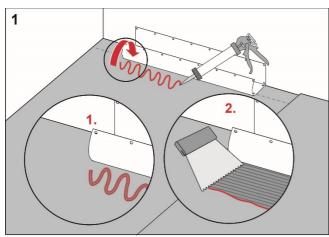

## Procedure

Apply Wetstop Foil Seal to the floor and wall areas which the drain collar will cover. Spread the adhesive with a fine-toothed adhesive spreader.

Unfold the collar on the floor and wall. Carefully smooth out the collar and ensure that no wrinkles or blisters occur.