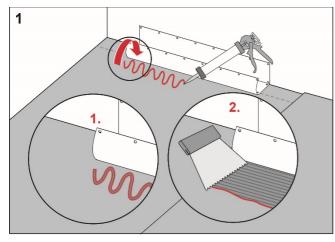

## **Procedure**

Apply Adda Skarvlim to the floor and wall areas which the drain collar will cover. Spread the adhesive with a fine-toothed adhesive spreader.

Unfold the collar on the floor and wall. Carefully smooth out the collar and ensure that no wrinkles or blisters occur.