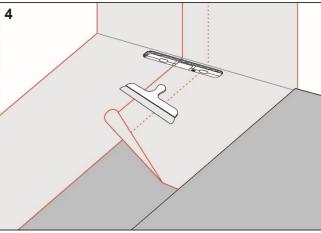

Apply Adda Skarvlim on the drain collar and Adda Membran to the rest of the floor and wall area.

Install Adda Tätfolie and overlap the drain collar by a minimum of 35 mm. Seal all seams with Adda Membran.