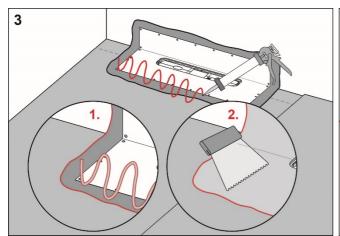

Apply Adda Skarvlim on the drain collar and Adda Membran to the rest of the floor and wall area.

Install Adda Tätfolie and overlap the drain collar by a minimum of 35 mm. Seal all seams with Adda Membran.