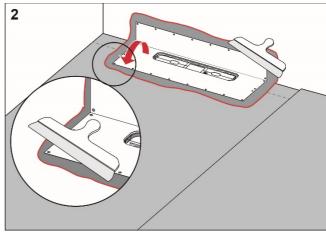

## **Procedure**

Apply Adda Skarvlim to the floor and wall areas which the drain collar will cover. Spread the adhesive with a fine-toothed adhesive spreader.

Unfold the collar on the floor and wall. Carefully smooth out the collar and ensure that no wrinkles or blisters occur.