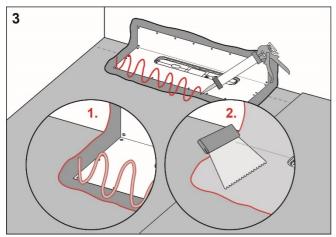

## **Procedure**

2

Apply ARDEX 7+8 to the floor and wall areas which the drain collar will cover. Spread the adhesive with a fine-toothed adhesive spreader. Spray the adhesive with water.

Unfold the collar on the floor and wall. Carefully smooth out the collar and ensure that no wrinkles or blisters occur.

Apply ARDEX 7+8 on the drain collar and to the rest of the floor and wall area. (Use a roller / brush)

Install ARDEX Foil and overlap the drain collar by a minimum of 50 mm. Seal all seams with ARDEX 7+8.