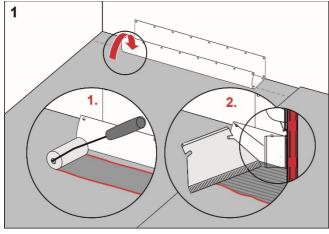

## **Preparation**

Carefully check the factory-fitted drain collar. If it is damaged, the collar should be replaced.

## **Procedure**

2

Apply ARDEX 7+8 to the floor and wall areas which the drain collar will cover. Spread the adhesive with a fine-toothed adhesive spreader. Spray the adhesive with water.

Unfold the collar on the floor and wall. Carefully smooth out the collar and ensure that no wrinkles or blisters occur.