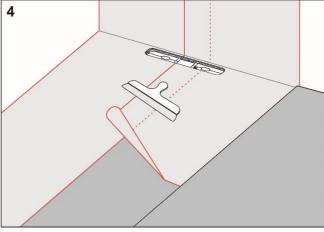

Apply ARDEX 7+8 on the drain collar and to the rest of the floor and wall area. (Use a roller / brush)

Install ARDEX Foil and overlap the drain collar by a minimum of 50 mm. Seal all seams with ARDEX 7+8.