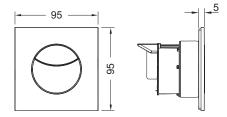

Dimensions (W x H x D): 95 x 95 x 5 mm

Consisting of: very flat design cover plate in square design, large and small button and the pneumatic actuation unit

## **Dimensional drawings:**