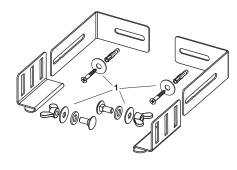

## TECEdrainline-Evo wall bracket



Article number: 660021

**DU 1:** 1 set **DU 2:** 18 set

## **Description:**

TECEdrainline-Evo wall bracket for fastening to the protective construction cover of the shower channel.

- For flush or close to the wall installation
- For easy and stable alignment and position fixing during shell installation
- The wall bracket can be dismantled and reused
- Adjustable wall distances of 0-97 mm (from the wall to the hard shell of the shower channel) or 0-117 mm (from the wall to the capillary protection edge)

## Sales data:

Product name: TECEdrainline-Evo wall bracket

Commodity group: 600

Product group: 3006000090

## Spare parts:



1 668035 Screw set for wall bracket TECEdrainline-Evo