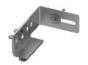

## **Description:**

TECEdrainline-Evo wall bracket for fastening to the protective construction cover of the shower channel.

- For flush or close to the wall installation
- For easy and stable alignment and position fixing during shell installation
- The wall bracket can be dismantled and reused
- Adjustable wall distances of 0-97 mm (from the wall to the hard shell of the shower channel) or 0-117 mm (from the wall to the capillary protection edge)