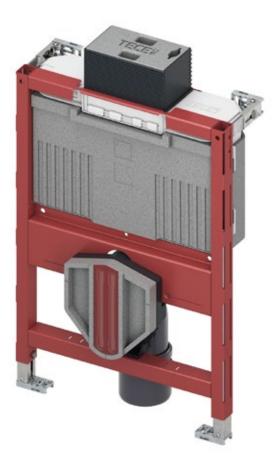

## THE LOWEST IN ITS CLASS!

The new TECEprofil toilet module with an installation height of only 750 mm. Smallest dimensions – for maximum design freedom.

NEW

Brings toilet and washstand to the same level – every time!

### Low installation height, high performance

At a height of just 750 mm, the TECEprofil toilet module offers everything a cistern should have. And clever details that make life easier for you.

#### **Product highlights**

- Only 750 mm high
- Compatible with all manual TECE flush plates
- Can be used with mechanical or pneumatic actuation
- Cistern connection compatible with quick adapters
- easy fit tool-free quick assembly for flush plates
- Installation tunnel with "zip" function: shorten without tools
- Shorter A6 drain valve
- Sound-insulated condensation
  water protection
- In the TECEprofil toilet module, compatible with the TECEprofil pre-wall system