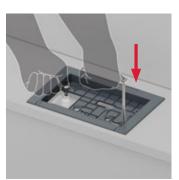

#### Installation made easy

Thanks to easy fit quick assembly for flush plates, you save 60% of working time – and a lot of worry.