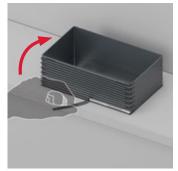

#### Removed with a "zip"

The zip function allows the installation tunnel to be shortened quickly, without tools and without sharp breaking edges.