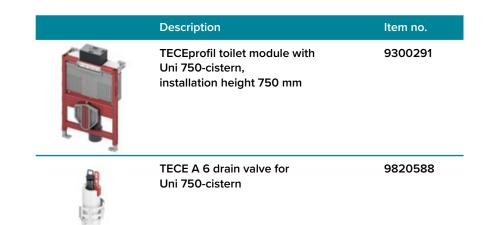

#### **Product highlights**

- Only 750 mm high
- Compatible with all manual TECE flush plates
- Can be used with mechanical or pneumatic actuation
- Cistern connection compatible with quick adapters
- easy fit tool-free quick assembly for flush plates
- Installation tunnel with "zip" function: shorten without tools
- Shorter A6 drain valve
- Sound-insulated condensation
  water protection
- In the TECEprofil toilet module, compatible with the TECEprofil pre-wall system