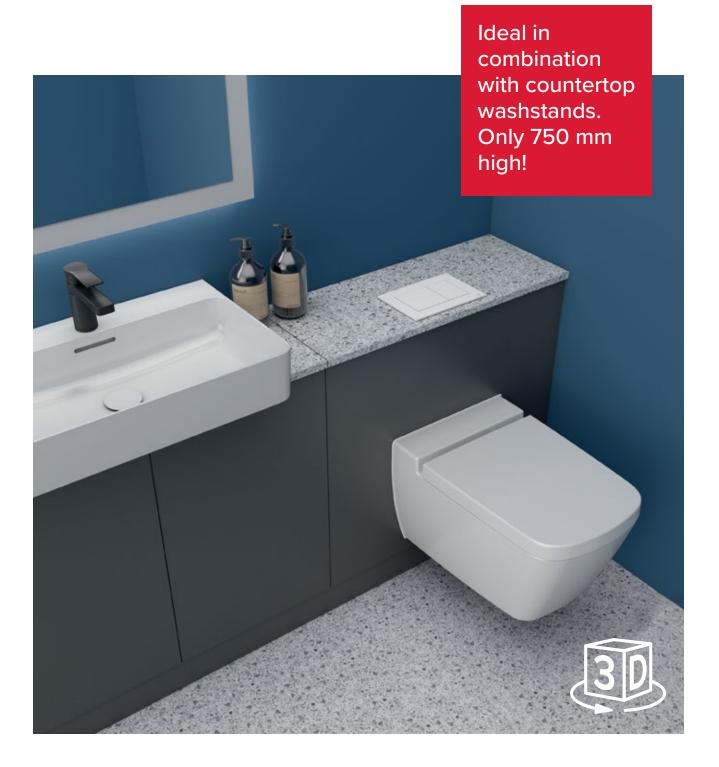

## THE LOWEST IN ITS CLASS!

The new TECEprofil toilet module with an installation height of only 750 mm. Smallest dimensions – for maximum design freedom.

NEW

Brings toilet and washstand to the same level – every time!

#### Following the trend

Integrating the toilet and washstand in a single construction can be a challenge with modern countertop washstands. Standard toilet modules are too high. The new TECEprofil toilet module at a height of only 750 mm solves this problem: it saves the required 70 mm compared to the 820 mm module at the cistern head - without compromising on functionality or comfort during installation.