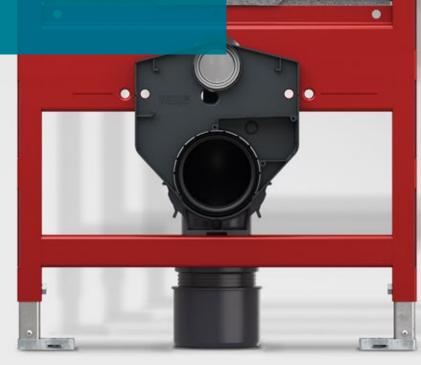

### Low installation height, high performance

At a height of just 750 mm, the TECEprofil toilet module offers everything a cistern should have. And clever details that make life easier for you.

# For every installation scenario

The TECE Uni 750-cistern is ideally equipped in the TECEprofil toilet module for installation in the TECEprofil pre-wall system, in metal or wooden stud walls and for installation in front of a solid or plasterboard wall.