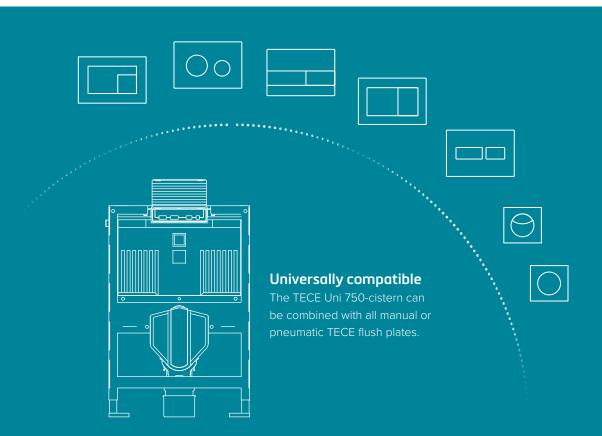

#### **Product highlights**

- Only 750 mm high
- Compatible with all manual TECE flush plates
- Can be used with mechanical or pneumatic actuation
- Cistern connection compatible with quick adapters
- easy fit tool-free quick assembly for flush plates
- Installation tunnel with "zip" function: shorten without tools
- Shorter A6 drain valve
- Sound-insulated condensation
  water protection
- In the TECEprofil toilet module, compatible with the TECEprofil pre-wall system