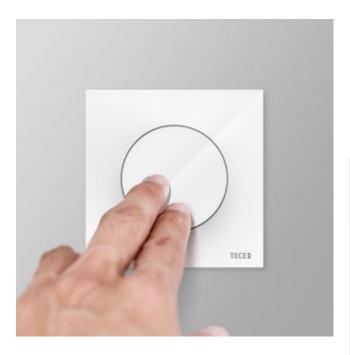

# Additional comfort in the bathroom: the TECEflushpoint pneumatic toilet remote control

Whether you want greater freedom of movement or simply more design freedom: pneumatic actuation as an alternative to conventional actuation simply creates more scope. Especially when it not only blends into any bathroom with ease, but can also be installed on the existing cistern in no time at all.

### Design meets surface feel

When developing TECEflushpoint, we focussed heavily on an attractive design that would fit into any bathroom. At the same time, all the components have been optimally matched to each other to ensure that flushing is also a pleasant feeling on the surface.

#### **One-click installation**

Conversion can be this easy: The actuator for pneumatic operation is placed on the drain valve with a single click. For inserting the pneumatic hose into the cistern, the cistern is provided at the factory with a pre-punched opening that can be easily pierced.