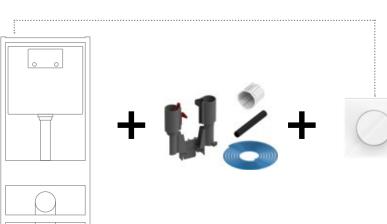

- 1 Corrugated pipe
- 2 Pre-punched hole
- 3 Pneumatic hose

The pneumatic toilet flush with TECEflushpoint always consists of: Toilet module with Octa cistern **TECEflushpoint shell set** for Octa cisterns

**TECEflushpoint fine installation set** in various designs