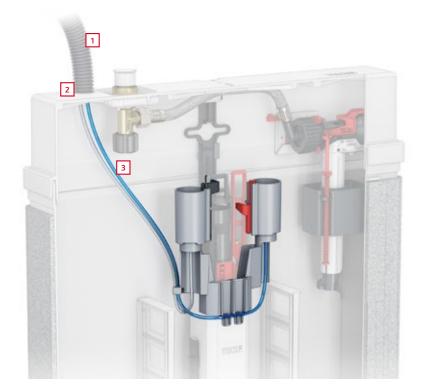

#### **One-click installation**

Conversion can be this easy: The actuator for pneumatic operation is placed on the drain valve with a single click. For inserting the pneumatic hose into the cistern, the cistern is provided at the factory with a pre-punched opening that can be easily pierced.

- 1 Corrugated pipe
- 2 Pre-punched hole
- 3 Pneumatic hose

The pneumatic toilet flush with TECEflushpoint always consists of: Toilet module with Octa cistern **TECEflushpoint shell set** for Octa cisterns