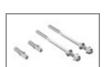

#### Installation made easy

Thanks to easy fit quick assembly for flush plates, you save 60% working time – and a lot of worry.

### **Product highlights**

- Pre-assembled filling valve: Tank doesn't have to be opened in shell construction
- easy fit tool-free quick assembly for flush plates
- Tank with condensation water protection and sound insulation
- Compatible with all TECE flush plates
- Can be used with mechanical, electronic and pneumatic actuation
- 10-litre safety tank: for direct flushing (without waiting)
- Innovative flush pipe fixing: prevents the flush pipe from being pushed backwards
- Extremely high module stability confirmed in static load test with 400 kg load