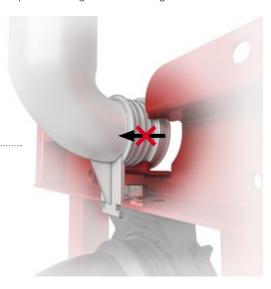

#### Securely fixed

The optimised flush pipe fixing prevents the flush pipe from being pushed backwards during fine assembly, thereby safely preventing unpleasant surprises during commissioning.