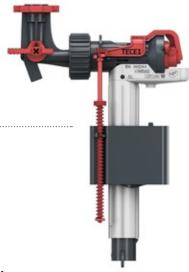

#### Ahead of the game

The pleasantly quiet F10 filling valve is already pre-assembled in the base cistern. Its integrated, newly developed 3-way corner valve can be flushed when installed during commissioning, thereby ensuring greater safety during installation.