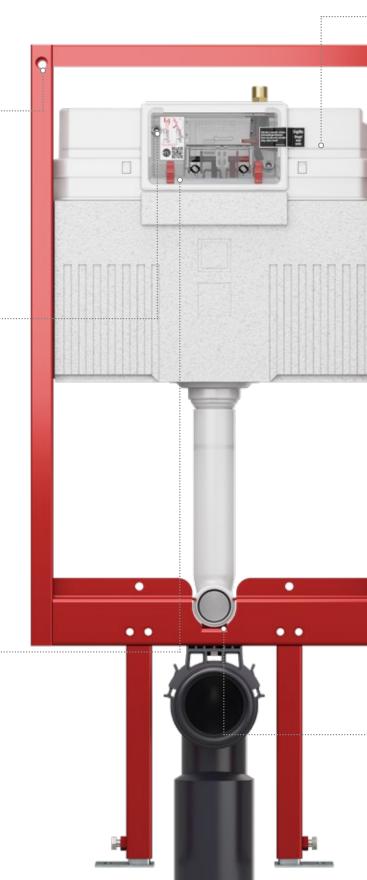

#### Ready to install

The base cistern is delivered fully pre-assembled, which means it does not have to be opened during shell construction. The necessary attachments for mounting the TECEconstruct module are supplied ex works.

#### Securely fixed

The optimised flush pipe fixing prevents the flush pipe from being pushed backwards during fine assembly, thereby safely preventing unpleasant surprises during commissioning.

### **Product highlights**

- Pre-assembled filling valve: Tank doesn't have to be opened in shell construction
- easy fit tool-free quick assembly for flush plates
- Tank with condensation water protection and sound insulation
- Compatible with all TECE flush plates
- Can be used with mechanical, electronic and pneumatic actuation
- 10-litre safety tank: for direct flushing (without waiting)
- Innovative flush pipe fixing: prevents the flush pipe from being pushed backwards
- Extremely high module stability confirmed in static load test with 400 kg load