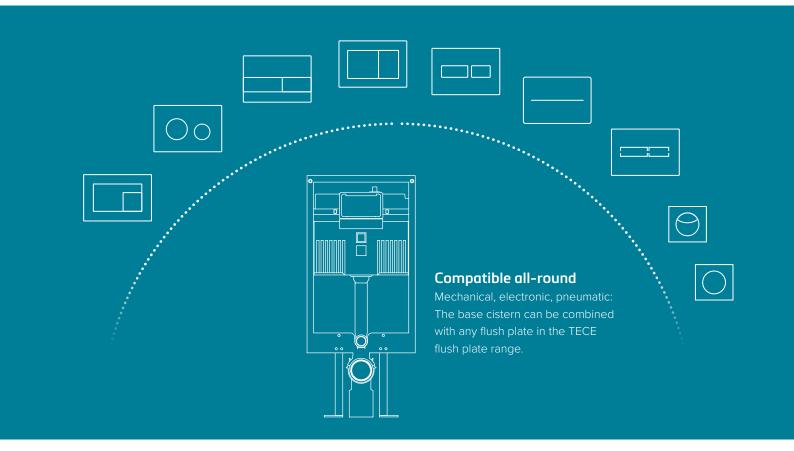

#### **Plate variety**

The base cistern in the TECEconstruct toilet module is compatible with all mechanical, electronic and pneumatic flush plates - for maximum design freedom.