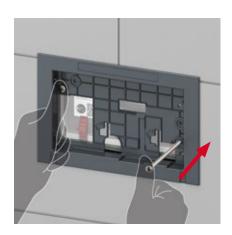

#### **Plate variety**

The base cistern in the TECEconstruct toilet module is compatible with all mechanical, electronic and pneumatic flush plates - for maximum design freedom.