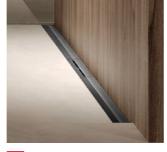

"Truly good design is more than just pure optics – it shows in the details. The consistent coordination of all elements ensures quality that lasts."

- 1 TECEsquare metal toilet flush plate in Brushed Black Chrome
- 2 TECEdrainprofile shower profile in Brushed Black Chrome

### **Collection overview**

| TECEdrainprofile shower profiles                                                                                                                                                                                                                                                                                                                                                                                                                                                                                                                                                                                                                                                                                                                                                                                                                                                                                                                                                                                                                                                                                                                                                                                                                                                                                                                                                                                                                                                                                                                                                                                                                                                                                                                                                                                                                                                                                                                                                                                                                                                                                               | Version               | Length | Width | Order no. |
|--------------------------------------------------------------------------------------------------------------------------------------------------------------------------------------------------------------------------------------------------------------------------------------------------------------------------------------------------------------------------------------------------------------------------------------------------------------------------------------------------------------------------------------------------------------------------------------------------------------------------------------------------------------------------------------------------------------------------------------------------------------------------------------------------------------------------------------------------------------------------------------------------------------------------------------------------------------------------------------------------------------------------------------------------------------------------------------------------------------------------------------------------------------------------------------------------------------------------------------------------------------------------------------------------------------------------------------------------------------------------------------------------------------------------------------------------------------------------------------------------------------------------------------------------------------------------------------------------------------------------------------------------------------------------------------------------------------------------------------------------------------------------------------------------------------------------------------------------------------------------------------------------------------------------------------------------------------------------------------------------------------------------------------------------------------------------------------------------------------------------------|-----------------------|--------|-------|-----------|
| MEG.                                                                                                                                                                                                                                                                                                                                                                                                                                                                                                                                                                                                                                                                                                                                                                                                                                                                                                                                                                                                                                                                                                                                                                                                                                                                                                                                                                                                                                                                                                                                                                                                                                                                                                                                                                                                                                                                                                                                                                                                                                                                                                                           | Brushed Black Chrome  | 800    | 55 mm | 670801    |
|                                                                                                                                                                                                                                                                                                                                                                                                                                                                                                                                                                                                                                                                                                                                                                                                                                                                                                                                                                                                                                                                                                                                                                                                                                                                                                                                                                                                                                                                                                                                                                                                                                                                                                                                                                                                                                                                                                                                                                                                                                                                                                                                |                       | 900    | 55 mm | 670901    |
|                                                                                                                                                                                                                                                                                                                                                                                                                                                                                                                                                                                                                                                                                                                                                                                                                                                                                                                                                                                                                                                                                                                                                                                                                                                                                                                                                                                                                                                                                                                                                                                                                                                                                                                                                                                                                                                                                                                                                                                                                                                                                                                                |                       | 1000   | 55 mm | 671001    |
|                                                                                                                                                                                                                                                                                                                                                                                                                                                                                                                                                                                                                                                                                                                                                                                                                                                                                                                                                                                                                                                                                                                                                                                                                                                                                                                                                                                                                                                                                                                                                                                                                                                                                                                                                                                                                                                                                                                                                                                                                                                                                                                                |                       | 1200   | 55 mm | 671201    |
| NGC .                                                                                                                                                                                                                                                                                                                                                                                                                                                                                                                                                                                                                                                                                                                                                                                                                                                                                                                                                                                                                                                                                                                                                                                                                                                                                                                                                                                                                                                                                                                                                                                                                                                                                                                                                                                                                                                                                                                                                                                                                                                                                                                          | Polished Black Chrome | 800    | 55 mm | 670811    |
|                                                                                                                                                                                                                                                                                                                                                                                                                                                                                                                                                                                                                                                                                                                                                                                                                                                                                                                                                                                                                                                                                                                                                                                                                                                                                                                                                                                                                                                                                                                                                                                                                                                                                                                                                                                                                                                                                                                                                                                                                                                                                                                                |                       | 900    | 55 mm | 670911    |
|                                                                                                                                                                                                                                                                                                                                                                                                                                                                                                                                                                                                                                                                                                                                                                                                                                                                                                                                                                                                                                                                                                                                                                                                                                                                                                                                                                                                                                                                                                                                                                                                                                                                                                                                                                                                                                                                                                                                                                                                                                                                                                                                |                       | 1000   | 55 mm | 671011    |
|                                                                                                                                                                                                                                                                                                                                                                                                                                                                                                                                                                                                                                                                                                                                                                                                                                                                                                                                                                                                                                                                                                                                                                                                                                                                                                                                                                                                                                                                                                                                                                                                                                                                                                                                                                                                                                                                                                                                                                                                                                                                                                                                |                       | 1200   | 55 mm | 671211    |
|                                                                                                                                                                                                                                                                                                                                                                                                                                                                                                                                                                                                                                                                                                                                                                                                                                                                                                                                                                                                                                                                                                                                                                                                                                                                                                                                                                                                                                                                                                                                                                                                                                                                                                                                                                                                                                                                                                                                                                                                                                                                                                                                | Brushed Gold Optic    | 800    | 55 mm | 670802    |
|                                                                                                                                                                                                                                                                                                                                                                                                                                                                                                                                                                                                                                                                                                                                                                                                                                                                                                                                                                                                                                                                                                                                                                                                                                                                                                                                                                                                                                                                                                                                                                                                                                                                                                                                                                                                                                                                                                                                                                                                                                                                                                                                |                       | 900    | 55 mm | 670902    |
|                                                                                                                                                                                                                                                                                                                                                                                                                                                                                                                                                                                                                                                                                                                                                                                                                                                                                                                                                                                                                                                                                                                                                                                                                                                                                                                                                                                                                                                                                                                                                                                                                                                                                                                                                                                                                                                                                                                                                                                                                                                                                                                                |                       | 1000   | 55 mm | 671002    |
|                                                                                                                                                                                                                                                                                                                                                                                                                                                                                                                                                                                                                                                                                                                                                                                                                                                                                                                                                                                                                                                                                                                                                                                                                                                                                                                                                                                                                                                                                                                                                                                                                                                                                                                                                                                                                                                                                                                                                                                                                                                                                                                                |                       | 1200   | 55 mm | 671202    |
|                                                                                                                                                                                                                                                                                                                                                                                                                                                                                                                                                                                                                                                                                                                                                                                                                                                                                                                                                                                                                                                                                                                                                                                                                                                                                                                                                                                                                                                                                                                                                                                                                                                                                                                                                                                                                                                                                                                                                                                                                                                                                                                                | Polished Gold Optic   | 800    | 55 mm | 670812    |
|                                                                                                                                                                                                                                                                                                                                                                                                                                                                                                                                                                                                                                                                                                                                                                                                                                                                                                                                                                                                                                                                                                                                                                                                                                                                                                                                                                                                                                                                                                                                                                                                                                                                                                                                                                                                                                                                                                                                                                                                                                                                                                                                |                       | 900    | 55 mm | 670912    |
|                                                                                                                                                                                                                                                                                                                                                                                                                                                                                                                                                                                                                                                                                                                                                                                                                                                                                                                                                                                                                                                                                                                                                                                                                                                                                                                                                                                                                                                                                                                                                                                                                                                                                                                                                                                                                                                                                                                                                                                                                                                                                                                                |                       | 1000   | 55 mm | 671012    |
|                                                                                                                                                                                                                                                                                                                                                                                                                                                                                                                                                                                                                                                                                                                                                                                                                                                                                                                                                                                                                                                                                                                                                                                                                                                                                                                                                                                                                                                                                                                                                                                                                                                                                                                                                                                                                                                                                                                                                                                                                                                                                                                                |                       | 1200   | 55 mm | 671212    |
| THE STATE OF THE S | Brushed Red Gold      | 800    | 55 mm | 670803    |
|                                                                                                                                                                                                                                                                                                                                                                                                                                                                                                                                                                                                                                                                                                                                                                                                                                                                                                                                                                                                                                                                                                                                                                                                                                                                                                                                                                                                                                                                                                                                                                                                                                                                                                                                                                                                                                                                                                                                                                                                                                                                                                                                |                       | 900    | 55 mm | 670903    |
|                                                                                                                                                                                                                                                                                                                                                                                                                                                                                                                                                                                                                                                                                                                                                                                                                                                                                                                                                                                                                                                                                                                                                                                                                                                                                                                                                                                                                                                                                                                                                                                                                                                                                                                                                                                                                                                                                                                                                                                                                                                                                                                                |                       | 1000   | 55 mm | 671003    |
|                                                                                                                                                                                                                                                                                                                                                                                                                                                                                                                                                                                                                                                                                                                                                                                                                                                                                                                                                                                                                                                                                                                                                                                                                                                                                                                                                                                                                                                                                                                                                                                                                                                                                                                                                                                                                                                                                                                                                                                                                                                                                                                                |                       | 1200   | 55 mm | 671203    |
| 1000                                                                                                                                                                                                                                                                                                                                                                                                                                                                                                                                                                                                                                                                                                                                                                                                                                                                                                                                                                                                                                                                                                                                                                                                                                                                                                                                                                                                                                                                                                                                                                                                                                                                                                                                                                                                                                                                                                                                                                                                                                                                                                                           | Polished Red Gold -   | 800    | 55 mm | 670813    |
|                                                                                                                                                                                                                                                                                                                                                                                                                                                                                                                                                                                                                                                                                                                                                                                                                                                                                                                                                                                                                                                                                                                                                                                                                                                                                                                                                                                                                                                                                                                                                                                                                                                                                                                                                                                                                                                                                                                                                                                                                                                                                                                                |                       | 900    | 55 mm | 670913    |
|                                                                                                                                                                                                                                                                                                                                                                                                                                                                                                                                                                                                                                                                                                                                                                                                                                                                                                                                                                                                                                                                                                                                                                                                                                                                                                                                                                                                                                                                                                                                                                                                                                                                                                                                                                                                                                                                                                                                                                                                                                                                                                                                |                       | 1000   | 55 mm | 671013    |
|                                                                                                                                                                                                                                                                                                                                                                                                                                                                                                                                                                                                                                                                                                                                                                                                                                                                                                                                                                                                                                                                                                                                                                                                                                                                                                                                                                                                                                                                                                                                                                                                                                                                                                                                                                                                                                                                                                                                                                                                                                                                                                                                |                       | 1200   | 55 mm | 671213    |