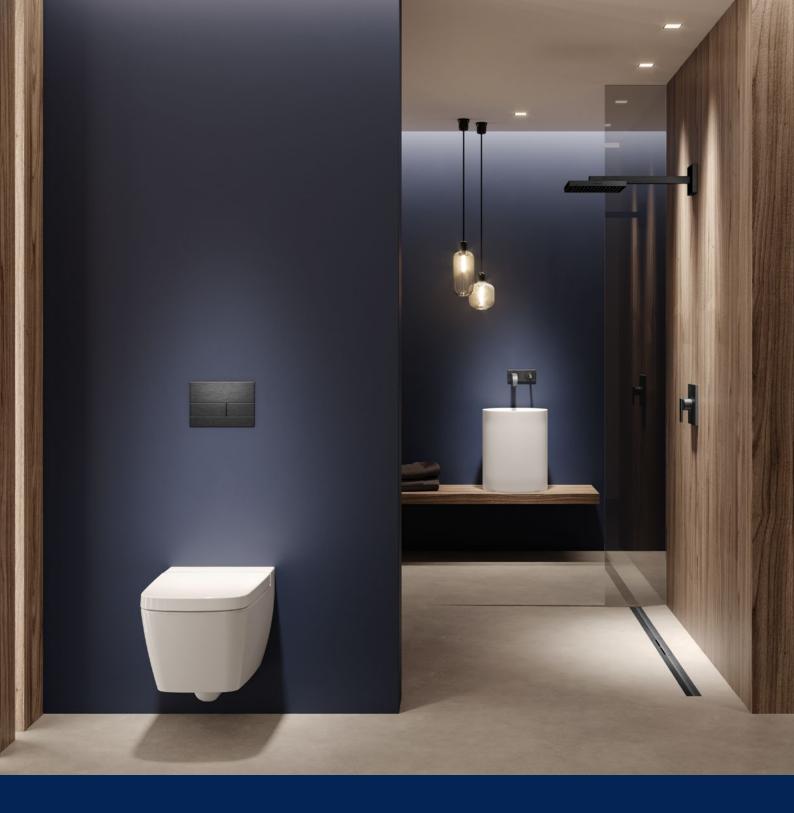

## IN PERFECT HARMONY

Gone are the days when chrome and stainless steel were the only options in the bathroom. New refined surfaces are finding their way into the world of fittings and accessories. Combined with wall claddings, ceramics and textiles they create a high-quality bathroom ambience of character. These looks can now be consistently combined - with the current TECE surface finishes for toilet flush plate and shower profile in Gold Optic, Red Gold and Black Chrome.

## Unmistakeable. Down to the detail.

From the modern loft character through to the atmospheric boudoir, flush plates and shower profiles complement current bathroom fittings for a comprehensively harmonious overall look.

"Truly good design is more than just pure optics – it shows in the details. The consistent coordination of all elements ensures quality that lasts."

- 1 TECEsquare metal toilet flush plate in Brushed Black Chrome
- 2 TECEdrainprofile shower profile in Brushed Black Chrome