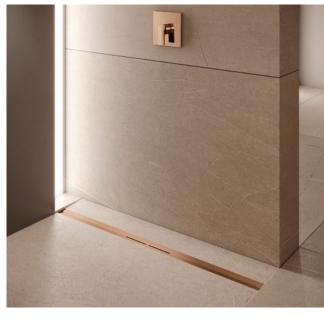

"Truly good design is more than just pure optics – it shows in the details. The consistent coordination of all elements ensures quality that lasts."

- 1 TECEsquare metal toilet flush plate in Brushed Black Chrome
- 2 TECEdrainprofile shower profile in Brushed Black Chrome

#### It's about the details.

The new PVD surface finishes for toilet flush plates of the TECEsquare metal series and the TECEdrainprofile recessed shower profile now allow for harmonious bathroom design right down to the details. They are colour matched to the latest offers from leading manufacturers including those from the hansgrohe/AXOR collections.