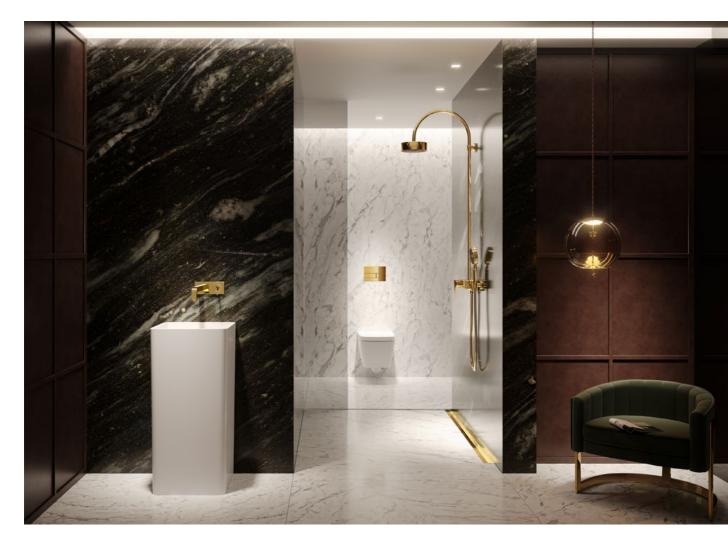

## IN PERFECT HARMONY

Gone are the days when chrome and stainless steel were the only options in the bathroom. New refined surfaces are finding their way into the world of fittings and accessories. Combined with wall claddings, ceramics and textiles they create a high-quality bathroom ambience of character. These looks can now be consistently combined - with the current TECE surface finishes for toilet flush plate and shower profile in Gold Optic, Red Gold and Black Chrome.

## Unmistakeable. Down to the detail.

From the modern loft character through to the atmospheric boudoir, flush plates and shower profiles complement current bathroom fittings for a comprehensively harmonious overall look.

Red Gold is our homage to the modern feminine style in which reserved elegance and a confident appearance is not a contradiction.

A touch of luxury: Our Gold Optic surface finish adds warmth and exclusive elegance to the room.