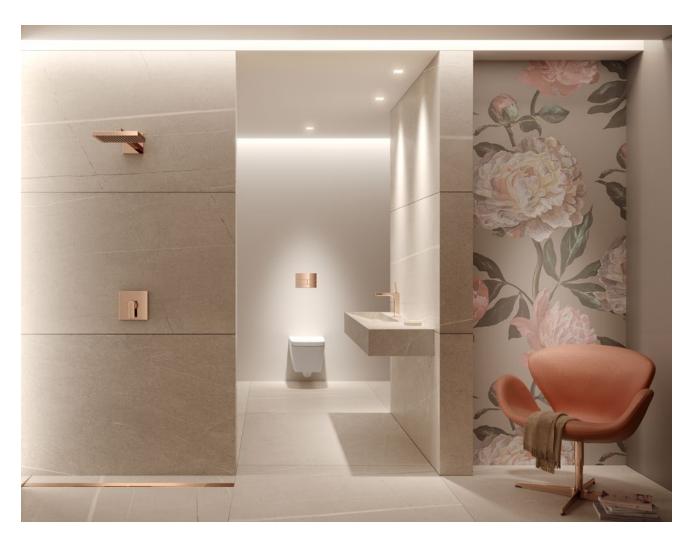

## IN PERFECT HARMONY

Gone are the days when chrome and stainless steel were the only options in the bathroom. New refined surfaces are finding their way into the world of fittings and accessories. Combined with wall claddings, ceramics and textiles they create a high-quality bathroom ambience of character. These looks can now be consistently combined - with the current TECE surface finishes for toilet flush plate and shower profile in Gold Optic, Red Gold and Black Chrome.

"Truly good design is more than just pure optics – it shows in the details. The consistent coordination of all elements ensures quality that lasts."

- 1 TECEsquare metal toilet flush plate in Brushed Black Chrome
- 2 TECEdrainprofile shower profile in Brushed Black Chrome

## Unmistakeable. Down to the detail.

From the modern loft character through to the atmospheric boudoir, flush plates and shower profiles complement current bathroom fittings for a comprehensively harmonious overall look.