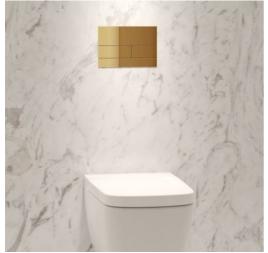

## IN PERFECT HARMONY

Gone are the days when chrome and stainless steel were the only options in the bathroom. New refined surfaces are finding their way into the world of fittings and accessories. Combined with wall claddings, ceramics and textiles they create a high-quality bathroom ambience of character. These looks can now be consistently combined - with the current TECE surface finishes for toilet flush plate and shower profile in Gold Optic, Red Gold and Black Chrome.

"Truly good design is more than just pure optics – it shows in the details. The consistent coordination of all elements ensures quality that lasts."

- 1 TECEsquare metal toilet flush plate in Brushed Black Chrome
- 2 TECEdrainprofile shower profile in Brushed Black Chrome

#### It's about the details.

The new PVD surface finishes for toilet flush plates of the TECEsquare metal series and the TECEdrainprofile recessed shower profile now allow for harmonious bathroom design right down to the details. They are colour matched to the latest offers from leading manufacturers including those from the hansgrohe/AXOR collections.

#### TECEsquare metal toilet flush plates Dimensions (W x H x D): 220 x 150 x 3 mm Brushed Brushed Brushed Black Chrome Gold Optic Red Gold Order no. 9240836 Order no. 9240838 Order no. 9240840 Polished Polished Polished Black Chrome Gold Optic Red Gold Order no. 9240837 Order no. 9240839 Order no. 9240841