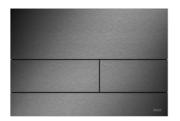

"Truly good design is more than just pure optics – it shows in the details. The consistent coordination of all elements ensures quality that lasts."

- 1 TECEsquare metal toilet flush plate in Brushed Black Chrome
- 2 TECEdrainprofile shower profile in Brushed Black Chrome

#### TECEsquare metal toilet flush plates Dimensions (W x H x D): 220 x 150 x 3 mm Brushed Brushed Brushed Black Chrome Gold Optic Red Gold Order no. 9240836 Order no. 9240838 Order no. 9240840 Polished Polished Polished Black Chrome Gold Optic Red Gold Order no. 9240837 Order no. 9240839 Order no. 9240841