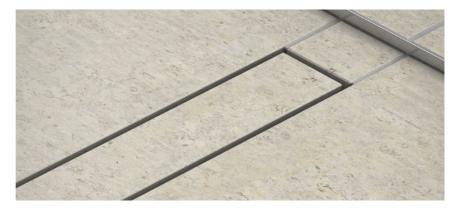

## **TECEshowerline natural stone channel**

### The technology:

Thanks to clever details, the TECEshowerline shower channel for natural stone can be installed quickly and safely. The high-quality stainless steel flange offers a large area for receiving a sealing tape.

### The result:

An all-around narrow gap of 6 to 8 mm – that's all you need to ensure efficient drainage of the floor-level shower area.

| Fig. | Product                                                                | System length | Order no. |
|------|------------------------------------------------------------------------|---------------|-----------|
|      | TECEshowerline set<br>with 2in1 design cover<br>without sealing flange | 700 mm        | 15201070  |
|      |                                                                        | 800 mm        | 15201080  |
|      |                                                                        | 900 mm        | 15201080  |
|      | TECEshowerline<br>Natural stone<br>channel set                         | 700 mm        | 15201072  |
|      |                                                                        | 800 mm        | 15201082  |
|      |                                                                        | 900 mm        | 15201092  |
|      | TECEshowerline<br>Odour trap and<br>vermin barrier                     |               | 15221000  |
|      | TECE hair trap                                                         |               | 660005    |