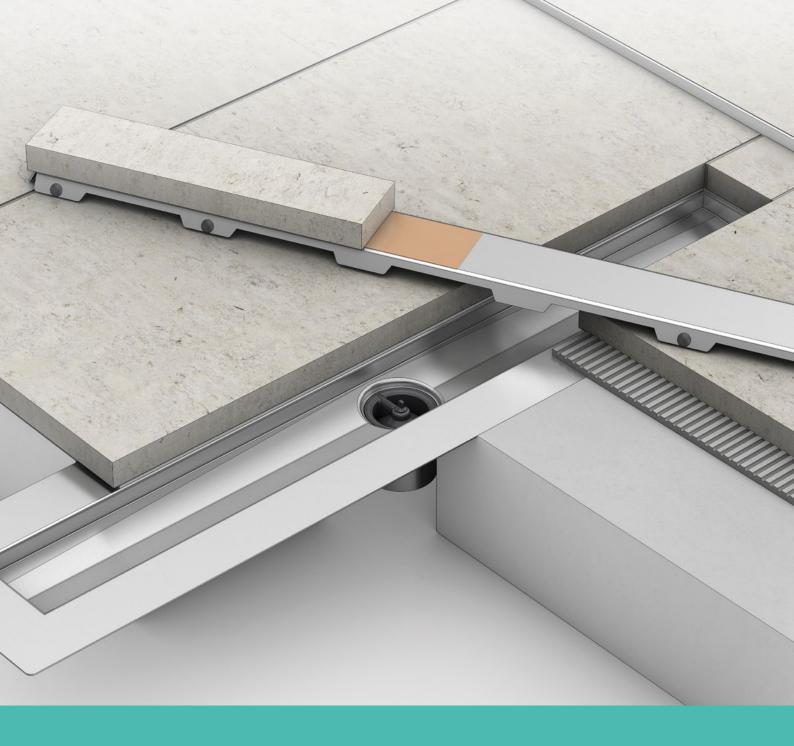

## THE TECEshowerline SHOWER CHANNEL SETS

The TECEshowerline shower channel sets are designed with a DN 50 outlet nozzle that is inserted into the existing waste water pipe on site.

You can add the TECE hair trap for shower channels to the TECEshowerline shower channel sets, by simply placing it on the integrated odour trap.

## **TECEshowerline natural stone channel**

### The technology:

Thanks to clever details, the TECEshowerline shower channel for natural stone can be installed quickly and safely. The high-quality stainless steel flange offers a large area for receiving a sealing tape.

### The result:

An all-around narrow gap of 6 to 8 mm – that's all you need to ensure efficient drainage of the floor-level shower area.

| Fig. | Product                                                                | System length | Order no. |
|------|------------------------------------------------------------------------|---------------|-----------|
|      | TECEshowerline set<br>with 2in1 design cover<br>without sealing flange | 700 mm        | 15201070  |
|      |                                                                        | 800 mm        | 15201080  |
|      |                                                                        | 900 mm        | 15201080  |
|      | TECEshowerline<br>Natural stone<br>channel set                         | 700 mm        | 15201072  |
|      |                                                                        | 800 mm        | 15201082  |
|      |                                                                        | 900 mm        | 15201092  |
|      | TECEshowerline<br>Odour trap and<br>vermin barrier                     |               | 15221000  |
|      | TECE hair trap                                                         |               | 660005    |