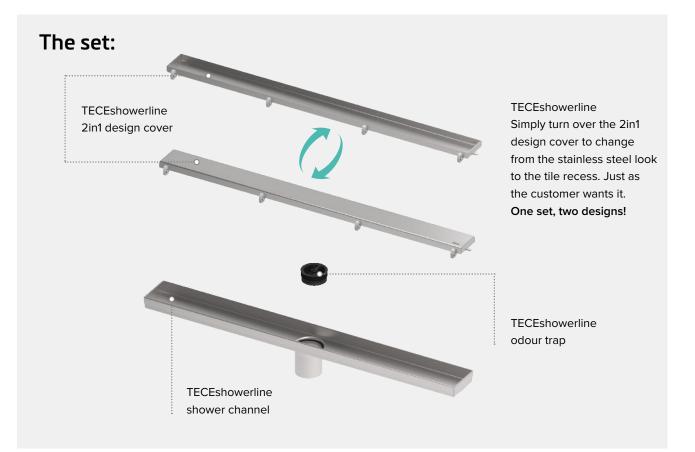

## THE TECEshowerline SHOWER CHANNEL SETS

The TECEshowerline shower channel sets are designed with a DN 50 outlet nozzle that is inserted into the existing waste water pipe on site.

You can add the TECE hair trap for shower channels to the TECEshowerline shower channel sets, by simply placing it on the integrated odour trap.

## TECEshowerline with 2in1 design cover

### Decide on site

Use the stainless steel look to obtain a high-quality eye-catcher in your shower area. Alternatively, you can opt for the tile recess for a narrow

stainless steel frame that supports your design concept.