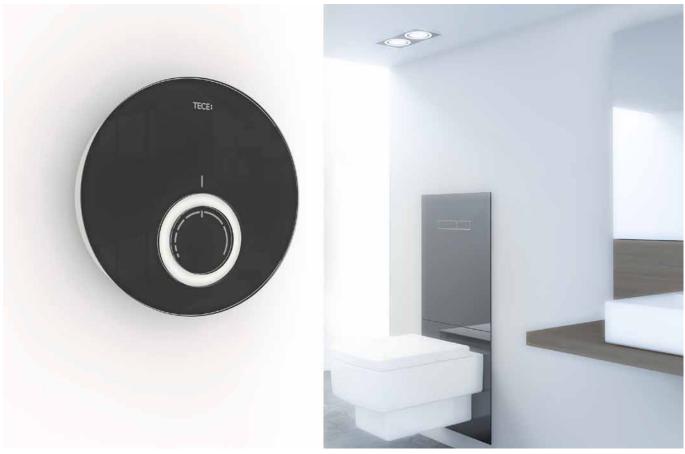

## **PRODUCT INFORMATION**

The pared-down form and the sophisticated glass look of the TECEfloor wall thermostat harmonise particularly well with other TECE products such as the TECEIux toilet terminal, TECEloop toilet push buttons or the glass covers of the TECEdrainline shower channel.

TECEfloor design thermostat and TECElux black

TECEloop toilet push plate

TECEdrainline shower channel