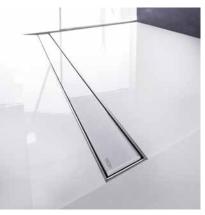

## **PRODUCT INFORMATION**

The pared-down form and the sophisticated glass look of the TECEfloor wall thermostat harmonise particularly well with other TECE products such as the TECEIux toilet terminal, TECEloop toilet push buttons or the glass covers of the TECEdrainline shower channel.

TECEfloor design thermostat and TECElux black

TECEloop toilet push plate

TECEdrainline shower channel