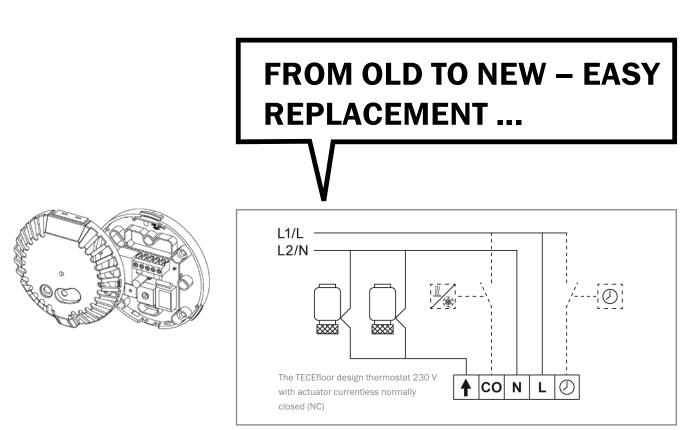

## **PRODUCT INFORMATION**

The TECEfloor design thermostat is compatible with many 230 V room thermostats. A replacement is therefore easy.

 TECE GmbH

 International Business

 Phone
 +49(0)2572/928999

 Fax
 +49(0)2572/928204