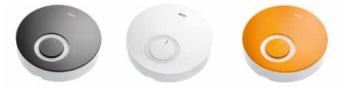

TECEfloor design thermostats are available in three colours.

Outer diameter 105 mm, depth 27 mm

To be used only in combination with a design thermostat base.

| Version      | Order No.  |
|--------------|------------|
| Black glass  | 7740 00 10 |
| White glass  | 7740 00 11 |
| Orange glass | 7740 00 12 |