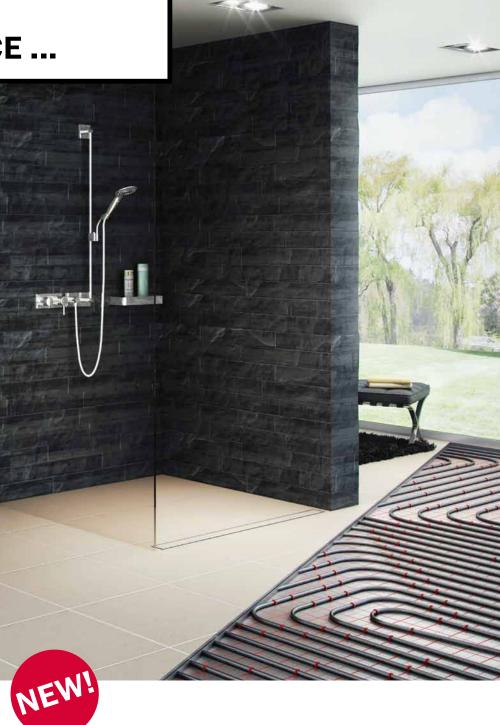

### ATTRACTIVE APPEARANCE ...

TECEfloor wall thermostat in classic glass look

The new TECEfloor design thermostat is a creation from renowned design consultancy NOA and was exclusively developed for the TECEfloor floor heating range. In contrast to many other products available on the market, it looks the part in a modern, high-class interior design thanks to its high-quality glass surface. With an outer diameter of 105 mm, the thermostat acts as an independent design element and as a replacement, also completely covers the concealed sockets of standard thermostats.