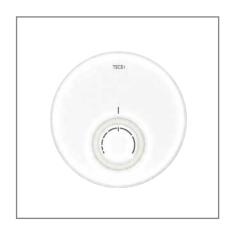

### ATTRACTIVE APPEARANCE ...

TECEfloor wall thermostat in classic glass look

The new TECEfloor design thermostat is a creation from renowned design consultancy NOA and was exclusively developed for the TECEfloor floor heating range. In contrast to many other products available on the market, it looks the part in a modern, high-class interior design thanks to its high-quality glass surface. With an outer diameter of 105 mm, the thermostat acts as an independent design element and as a replacement, also completely covers the concealed sockets of standard thermostats.

TECEfloor design thermostats are available in three colours.