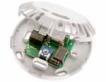

#### Design thermostat base DT 230 V

Basic board with electronics as base body for holding all TECEfloor DT design thermostat covers.

The base body with electronics can be mounted on a concealed socket or directly on the wall. After wiring or after programming of the radio electronics, a separate design cover is attached.

Dimensions incl. design cover: Diameter approx. 105 mm, depth approx. 27 mm.

Can only be used in combination with a TECEfloor DT design thermostat cover.

Available in three designs

- DT 230 V / 1.8 A max. 10 drives per 3 W
- DT 230 V / 1.8 A max. 10 drives per 3 W, heating/ cooling
- DT radio 868 MHz, heating/cooling