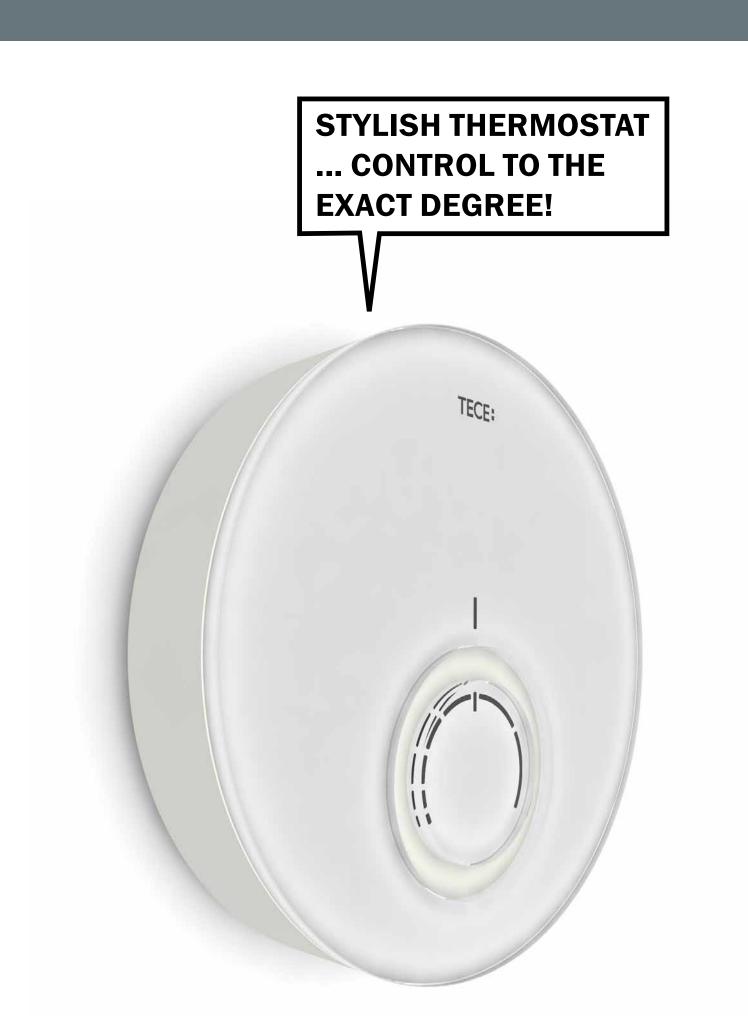

### ATTRACTIVE APPEARANCE ...

TECEfloor wall thermostat in classic glass look

The new TECEfloor design thermostat is a creation from renowned design consultancy NOA and was exclusively developed for the TECEfloor floor heating range. In contrast to many other products available on the market, it looks the part in a modern, high-class interior design thanks to its high-quality glass surface. With an outer diameter of 105 mm, the thermostat acts as an independent design element and as a replacement, also completely covers the concealed sockets of standard thermostats.

#### Design thermostat base DT 230 V

Basic board with electronics as base body for holding all TECEfloor DT design thermostat covers.

The base body with electronics can be mounted on a concealed socket or directly on the wall. After wiring or after programming of the radio electronics, a separate design cover is attached.

#### DT design thermostat cover

High-quality real glass cover in streamlined design, designer: NOA

- Matches the design series TECElux and TECEloop
- 3 mm safety glass with ceramic screen printing, can be installed in the fine construction phase on all TECEfloor design thermostat bases DT, can be subsequently replaced.